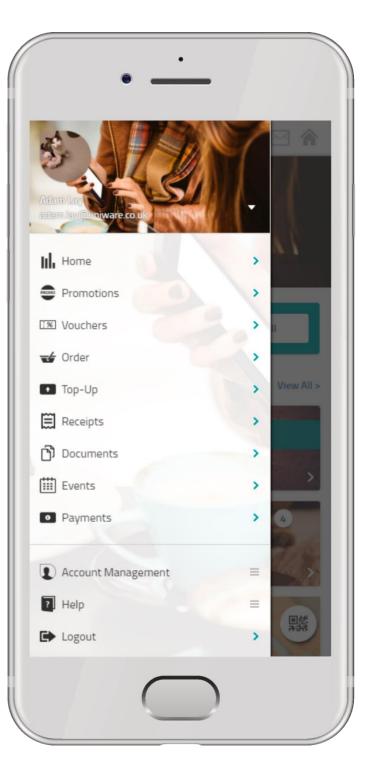

#### **MOBILE MENU**

The mobile menu is accessed from the 'burger' menu icon on the top left-hand side. Clicking this pulls out the menu drawer from the left-hand side of your mobile.

Access your available features from this menu.

This includes all key features that are shown on the home screen plus others including Help and Logout.