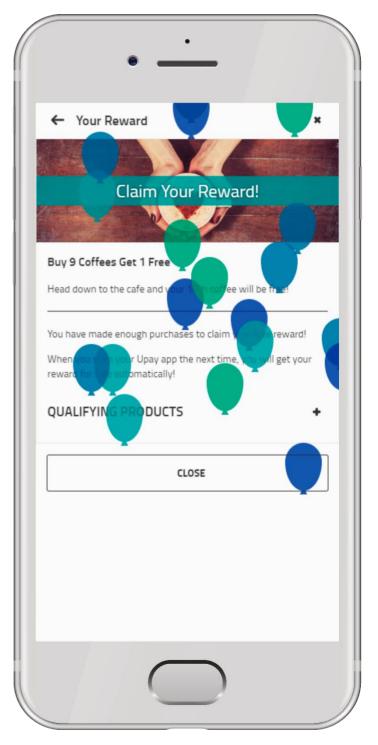

#### **REDEEMING PROMOTIONS**

When purchasing qualifying products, promotions will be applied automatically.

For 'stamp card' promotions such as, 'Buy 9 Coffees Get 1 Free', you can track your accumulation every time you buy a qualifying product. A tick will cover the numbered circles in

When you reach the reward limit, the stamp card will change and notify you to claim your reward! The promotion will be applied next time your purchase a qualifying product.