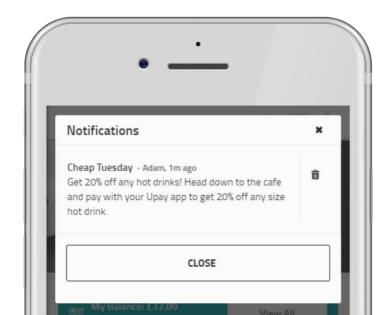

#### NOTIFICATIONS

Upay will ping you helpful notifications, such as low balances and other system related messages.

Your outlet(s) may also send you messages about latest news and offers.

Unread notifications will show in the header.

Marketing messages are optional, you can set your preferences in 'Account Management'.

If vouchers are available, you can access this from the main menu.