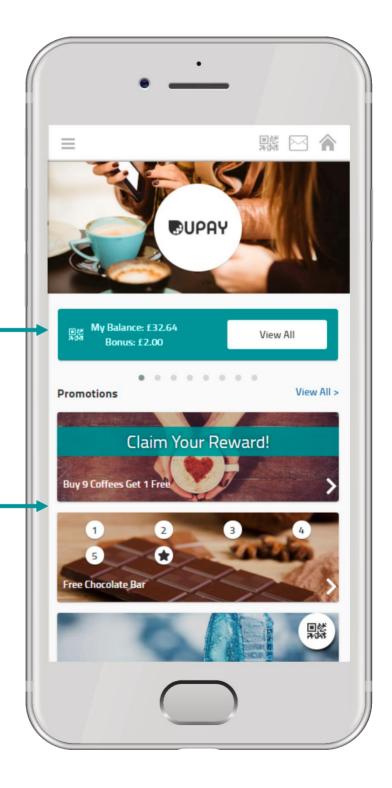

#### HOME

The Home screen allows you to see key information about your account.

Swipe the carousel for quick access to your balances, promotions, top-up, order ahead, events, documents, receipts and account settings.

Scroll down to view:

- > Promotions
- > Documents
- > Events
- > Online Payments
- > Spend Activity

All features above will only show if you have access to these at your site.

#### LOYALTY

Some sites allows you to accumulate loyalty points when you make purchases on site or via the Order module.

Your loyalty points accumulation is visible on the home screen via the balance carousel or 'Scan Now' QR code.

### PROMOTIONS

Promotions can be set by your retailer for discounts, meal deals, stamp cards and more.

You can see available promotions in different areas of the app including:

- > The carousel on the home screen, press 'Get Deals'
- > Up to 4 promotions are listed on the home screen, click 'View All' to see the full list
- > Via the main menu

#### **REDEEMING PROMOTIONS**

When purchasing qualifying products, promotions will be applied automatically.

For 'stamp card' promotions such as, 'Buy 9 Coffees Get 1 Free', you can track your accumulation every time you buy a qualifying product. A tick will cover the numbered circles in