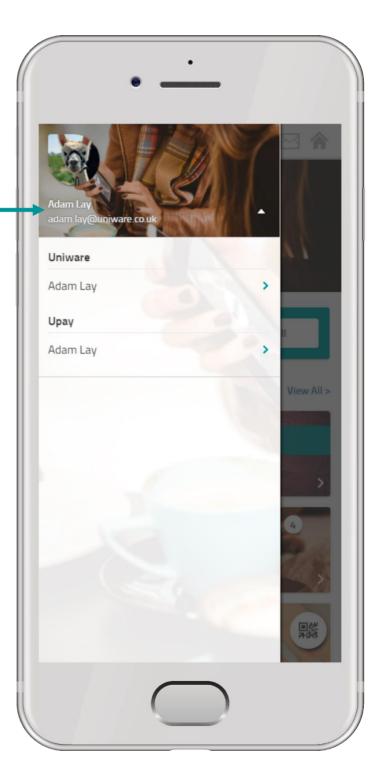

#### SWITCH ACCOUNTS

If you have multiple accounts, click the drop down of your displayed email address in the main menu. This will then ping down all the other accounts that are available. When you click one of these account options, this will switch your account.

You can switch back easily by following the same process.

Helpful tip: to make it easier to differentiate between accounts, you could use a different account image for each one!