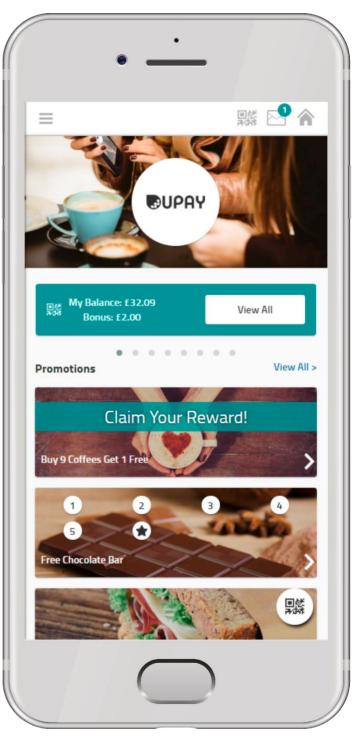

#### HOME

The Home screen allows you to see key information about your account.

Swipe the carousel for quick access to your balances, promotions, top-up, order ahead, events, documents, receipts and account settings.

Scroll down to view:

- > Promotions
- > Documents
- > Events
- > Online Payments
- > Spend Activity

All features above will only show if you have access to these at your site.

#### LOYALTY

Some sites allows you to accumulate loyalty points when you make purchases on site or via the Order module.

Your loyalty points accumulation is visible on the home screen via the balance carousel or 'Scan Now' QR code.

### PROMOTIONS

Promotions can be set by your retailer for discounts, meal deals, stamp cards and more.

You can see available promotions in different areas of the app including:

- > The carousel on the home screen, press 'Get Deals'
- > Up to 4 promotions are listed on the home screen, click 'View All' to see the full list
- > Via the main menu

#### **REDEEMING PROMOTIONS**

When purchasing qualifying products, promotions will be applied automatically.

For 'stamp card' promotions such as, 'Buy 9 Coffees Get 1 Free', you can track your accumulation every time you buy a qualifying product. A tick will cover the numbered circles in