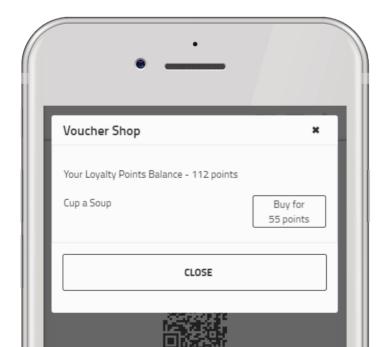

#### VOUCHERS

The voucher systems enables customers to purchase vouchers with a cashless balance or loyalty points or vouchers can be issued as a reward by the retailer.

Vouchers can then be redeemed by scanning the QR code in the Upay app, a printed receipt or a specially designed printed voucher issued by the retailer.

If vouchers are available, you can access this from the main menu.