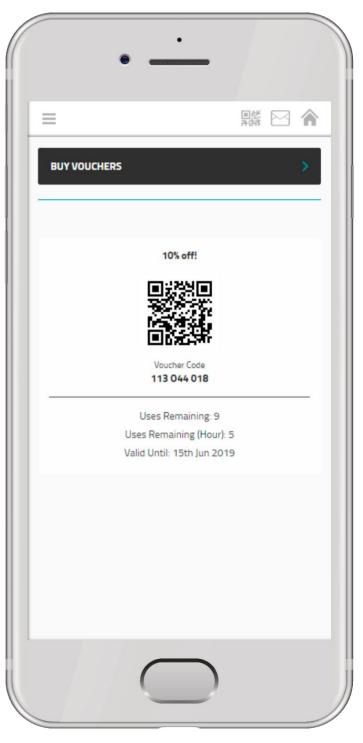

#### VOUCHERS

The voucher systems enables customers to purchase vouchers with a cashless balance or loyalty points or vouchers can be issued as a reward by the retailer.

Vouchers can then be redeemed by scanning the QR code in the Upay app, a printed receipt or a specially designed printed voucher issued by the retailer.

If vouchers are available, you can access this from the main menu.