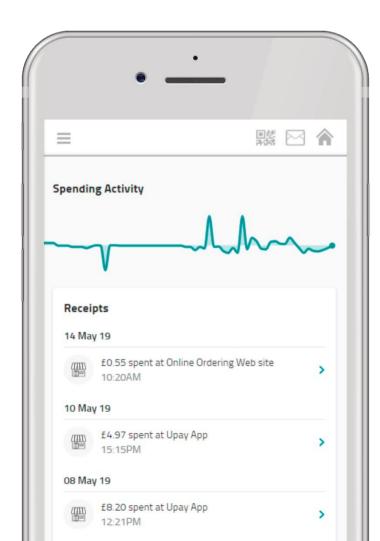

#### RECEIPTS

Your spending activity can be accessed from the bottom of the home page or via the main menu under 'Receipts'.

Click on a receipt item to see what, where and how you purchased.