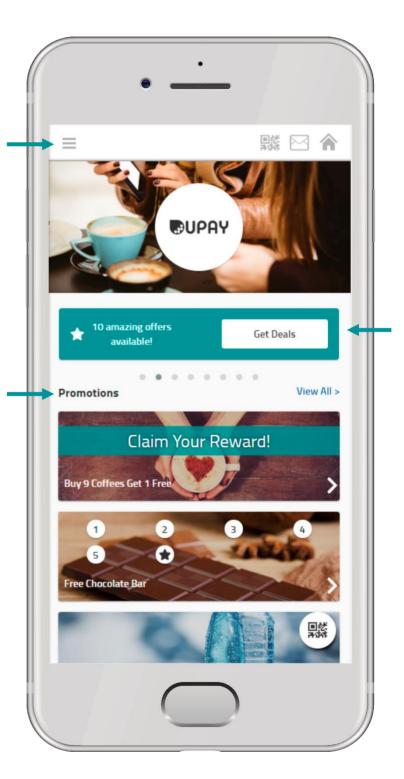

#### HOME

The Home screen allows you to see key information about your account.

Swipe the carousel for quick access to your balances, promotions, top-up, order ahead, events, documents, receipts and account settings.

Scroll down to view:

- > Promotions
- > Documents
- > Events
- > Online Payments
- > Spend Activity

All features above will only show if you have access to these at your site.

### PROMOTIONS

Promotions can be set by your retailer for discounts, meal deals, stamp cards and more.

You can see available promotions in different areas of the app including:

- > The carousel on the home screen, press 'Get Deals'
- > Up to 4 promotions are listed on the home screen, click 'View All' to see the full list
- > Via the main menu