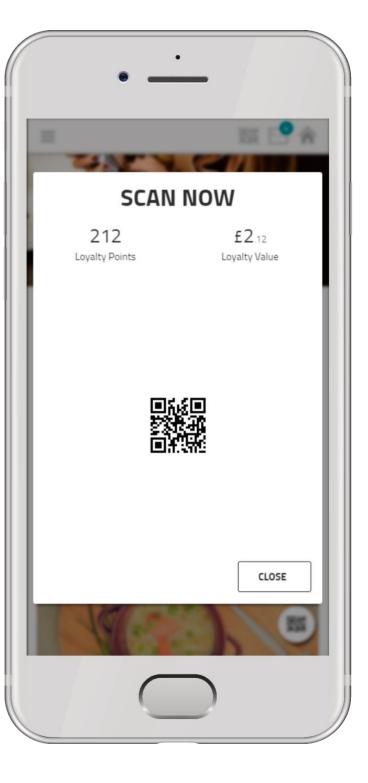

#### LOYALTY

Some sites allows you to accumulate loyalty points when you make purchases on site or via the Order module.

Your loyalty points accumulation is visible on the home screen via the balance carousel or 'Scan Now' QR code.

You will be shown a loyalty points total and its corresponding value. You will be able to redeem your loyalty points at the till or in the Order module when making a purchase.