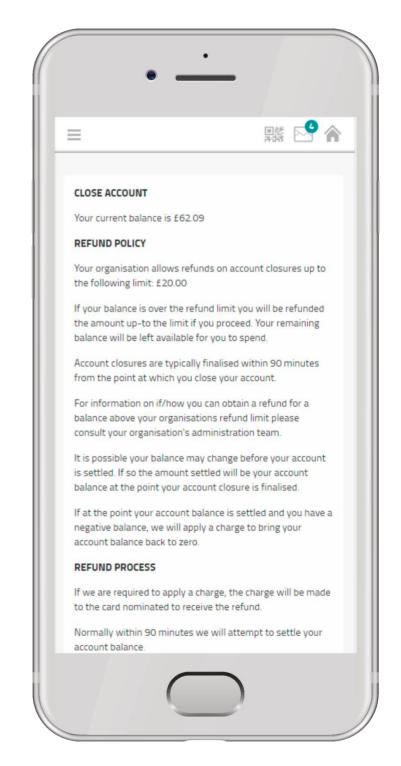

#### **ACCOUNT CLOSURE**

If you need to close your account, head to Account Management, scroll down and click 'Close Account'.

If you have no funds, you will just need to confirm that you wish to complete this action. If you do have an outstanding balance, you will be able to refund your account balance to a new or saved card.

Please note, there may be a refund limit set up by your company or institution. If this is the case and your account balance is above the accepted refund total, you will be notified within the account closure process.