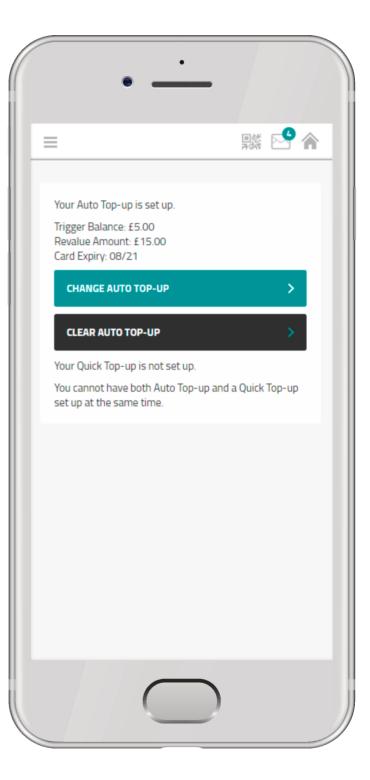

### Αυτο τορ-υρ

This is an optional feature that tops up your account when you hit a pre-set minimum amount so that you never run out of money on your account.

To set this up, go to Account Management in the main menu and then select 'Auto Top-Up'.

You will then be asked to set a minimum trigger amount.

Once you have set your trigger amount, you will then need to set your revalue amount. This is the among that your account will automatically be topped up by, using the debit or credit card you select.