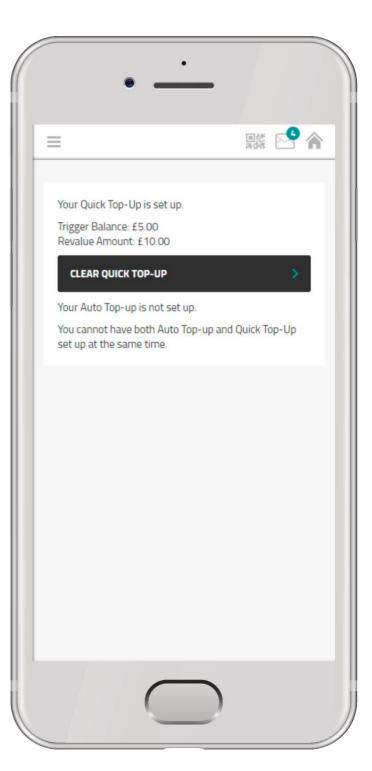

#### **QUICK TOP-UP**

This is an alternative option to Auto Top-Up.

The set up of and the process of Quick Top-Up works in a similar way to Auto Top-Up. When your account reaches a pre-set minimum amount, you will receive an email to let you know.

This email will contain a link that will take you straight into the top-up process.

If you have selected a debit/credit card when setting up the Quick Top-Up, all you need to do is enter your cards security code and confirm. If not, choose from a list of your saved card or enter new card details.