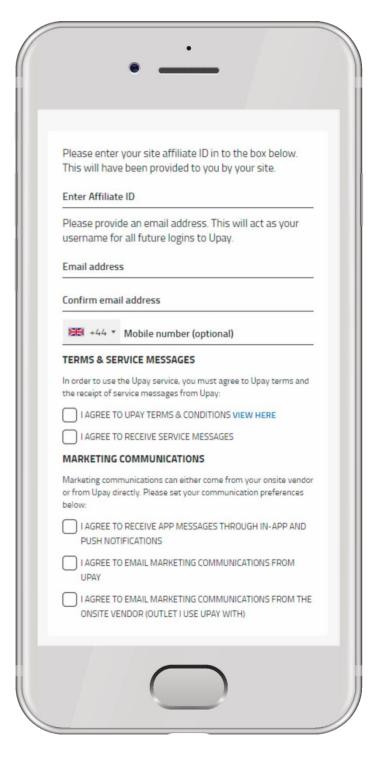

### REGISTRATION

Enter your company's Affiliate ID and your email address.

Then review the Terms and Conditions and set your communication preferences.

Please note, in order to set up a Upay account, you must agree to the Terms and Conditions plus the acceptance of service messages. Marketing communications are entirely your preference but if you choose not to accept, you may miss out on important and exciting messages and deals!

On the next screen, you may be asked for your Card or User ID.

If you do not know your Affiliate ID, User ID or Card ID, please contact a member of the catering or facilities team on-site.