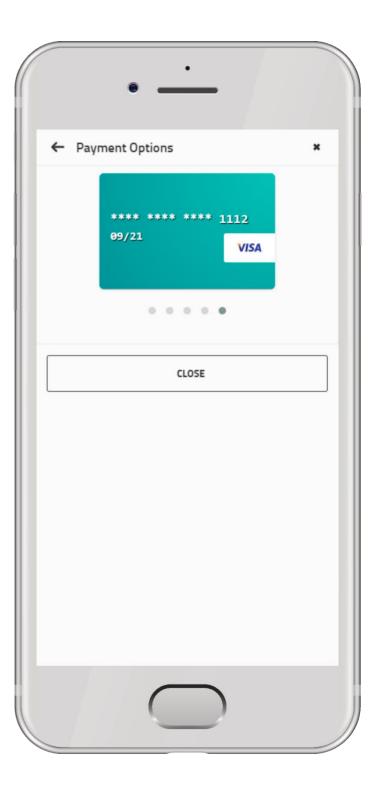

#### **MY WALLET**

You can save your data securely with Upay, allowing you to benefit from a quicker top-up process with Pay as You Go, Auto Top-Up and for Upay Go payments.

If you wish to add a card, go to 'Wallet' under Account Management.

You will be able to see limited information of saved card details and can add or remove cards.

Upay provides a safe service for topping up and is fully compliant with PCI security standards for processing debit and credit cards.