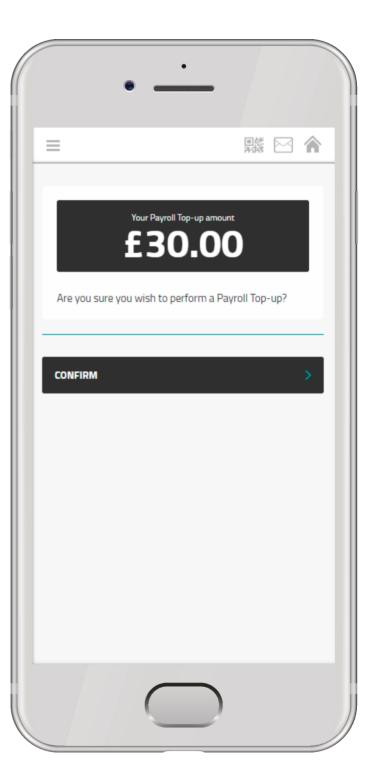

#### **PAYROLL TOP-UP**

Some sites allow their staff to top-up via payroll.

In this process, top-up and the amount will be deducted from your monthly payroll at the end of the month.

Select Top-Up from the home screen or main menu.

This feature will only show if your site has granted you access to this.