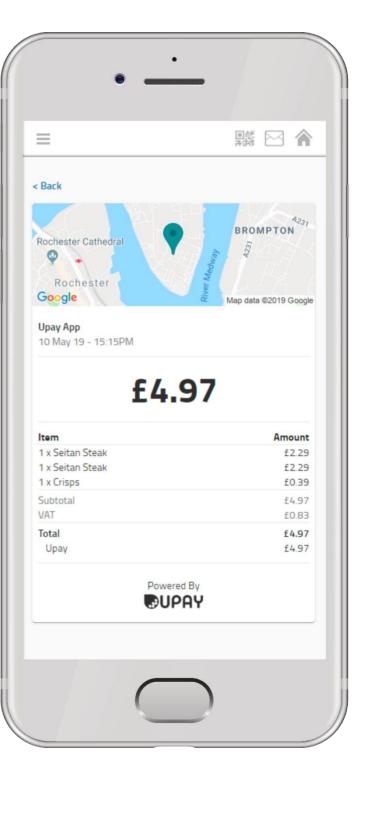

#### RECEIPTS

Your spending activity can be accessed from the bottom of the home page or via the main menu under 'Receipts'.

Click on a receipt item to see what, where and how you purchased.