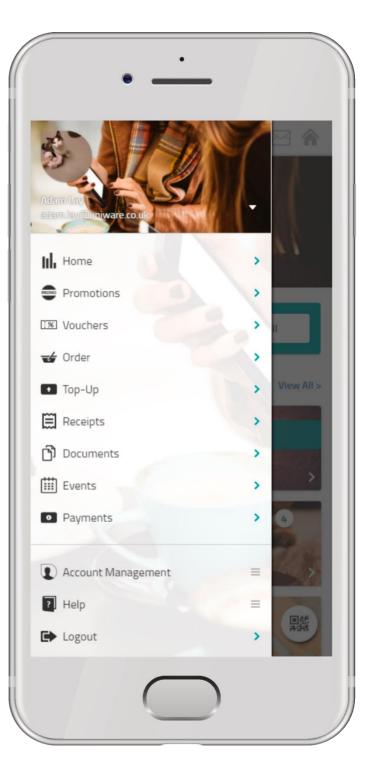

#### **MOBILE MENU**

The mobile menu is accessed from the 'burger' menu icon on the top left-hand side. Clicking this pulls out the menu drawer from the left-hand side of your mobile.

Access your available features from this menu.

This includes all key features that are shown on the home screen plus others including Help and Logout.