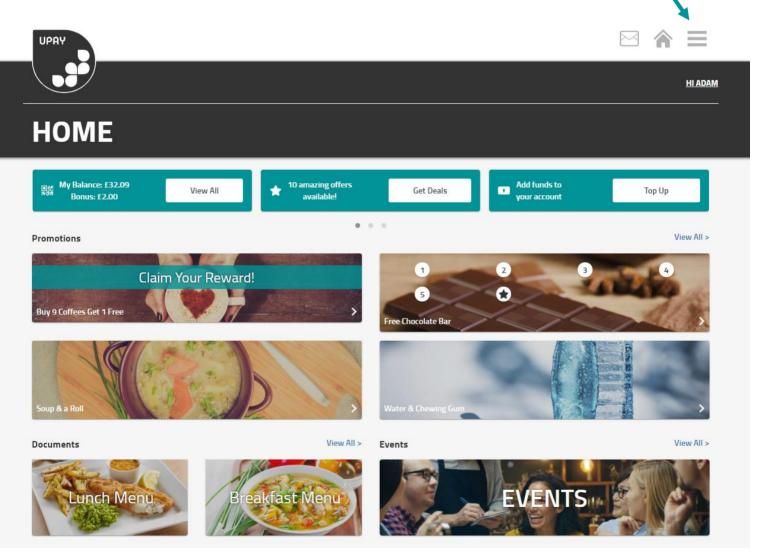

#### HOME

The Home screen allows you to see key information about your account.

Swipe the carousel for quick access to your balances, promotions, top-up, order ahead, events, documents, receipts and account settings.

Scroll down to view:

- > Promotions
- > Documents
- > Events
- > Online Payments
- > Spend Activity

All features above will only show if you have access to these at your site.

#### **DESKTOP MENU**

On the desktop site you can access the Upay menu from the 'burger' menu at the top right-hand side.

Key features can be access from the home screen and the menu. Click and drag the carousel with your mouse or click on the dots to slide through the features!