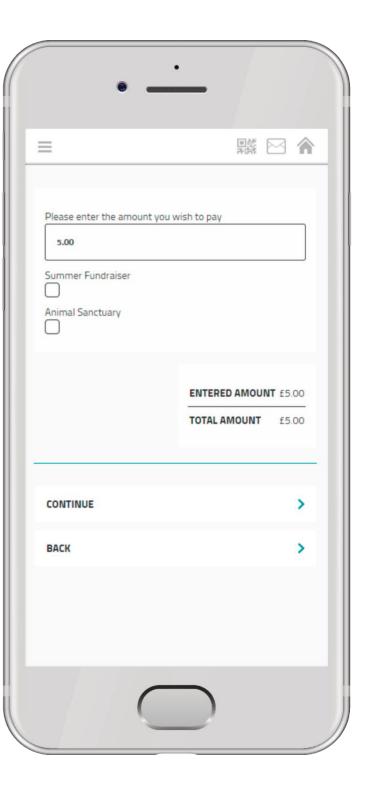

#### PAYMENTS

This is an area in Upay where you can make multiple or single payments for a specific event, membership, trip or fee.

You can access Payments via the home screen or main menu.

This feature will only show if your site has granted you access to this.

|                          | •            |                           |   |
|--------------------------|--------------|---------------------------|---|
|                          |              | •                         |   |
| _                        |              |                           |   |
|                          |              |                           | 1 |
|                          |              |                           |   |
|                          |              |                           |   |
| Payment Name             | Active From  | Active To                 |   |
| Payment Name<br>Ski Trip |              | Active To<br>7th Nov 2019 | , |
|                          | 7th May 2019 |                           | > |
| Ski Trip                 | 7th May 2019 | 7th Nov 2019              | - |