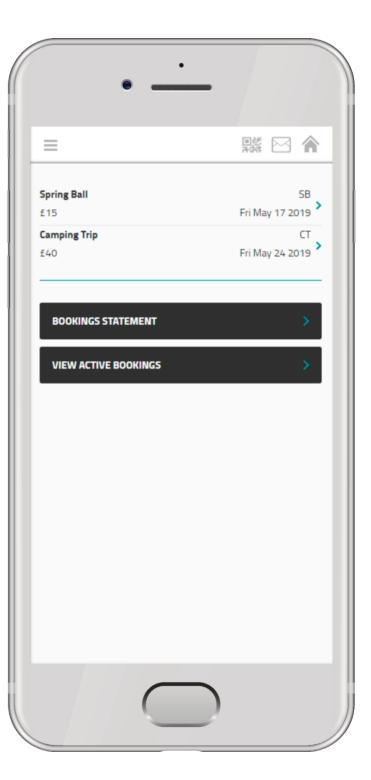

#### PAYMENTS

This is an area in Upay where you can make multiple or single payments for a specific event, membership, trip or fee.

You can access Payments via the home screen or main menu.

This feature will only show if your site has granted you access to this.

|                          | •            |                           |   |
|--------------------------|--------------|---------------------------|---|
|                          |              | •                         |   |
| _                        |              |                           |   |
|                          |              |                           | 1 |
|                          |              |                           |   |
|                          |              |                           |   |
| Payment Name             | Active From  | Active To                 |   |
| Payment Name<br>Ski Trip |              | Active To<br>7th Nov 2019 | , |
|                          | 7th May 2019 |                           | > |
| Ski Trip                 | 7th May 2019 | 7th Nov 2019              | - |