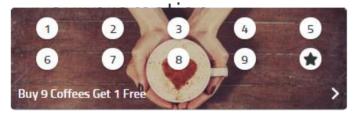

#### **REDEEMING PROMOTIONS**

When purchasing qualifying products, promotions will be applied automatically.

For 'stamp card' promotions such as, 'Buy 9 Coffees Get 1 Free', you can track your accumulation every time you buy a qualifying product. A tick will cover the numbered circles in

When you reach the reward limit, the stamp card will change and notify you to claim your reward! The promotion will be applied next time your purchase a qualifying product.